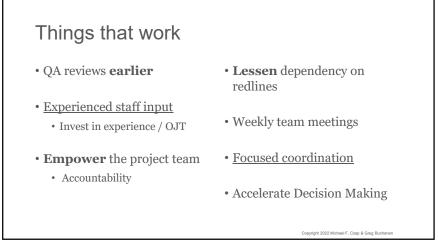

### Why do we fall short of the finish?

- Staffing is **inconsistent** 
  - Short staffing
  - Staff not the right fit and/or duration
- Design or Technical decisions are debated and studied ad nauseum = **late decisions**
- The project is worked to the deadline in lieu of worked to completion
- The work is planned to the fee vs. the **effort** required
- Experienced staff not engaged early or often enough