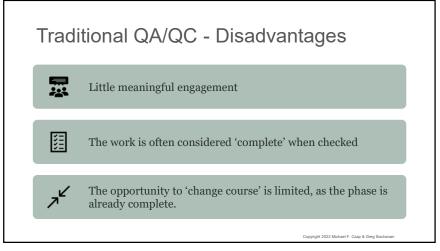

### Why do we fall short of the finish?

- Staffing is **inconsistent** 
  - Short staffing
  - Staff not the right fit and/or duration
- Design or Technical decisions are debated and studied ad nauseum = **late decisions**
- The project is worked to the deadline in lieu of worked to completion
- The work is planned to the fee vs. the **effort** required
- Experienced staff not engaged early or often enough