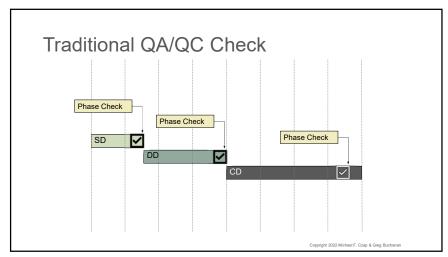

### Why do we fall short of the finish?

- Staffing is **inconsistent** 
  - Short staffing
  - Staff not the right fit and/or duration
- Design or Technical decisions are debated and studied ad nauseum = **late decisions**
- The project is worked to the deadline in lieu of worked to completion
- The work is planned to the fee vs. the **effort** required
- Experienced staff not engaged early or often enough