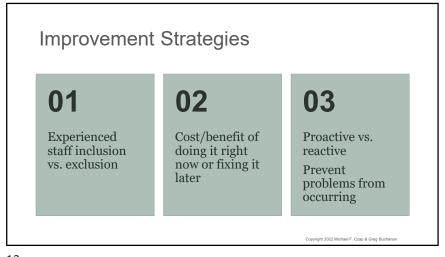

### Why do we fall short of the finish?

- Staffing is **inconsistent** 
  - Short staffing
  - Staff not the right fit and/or duration
- Design or Technical decisions are debated and studied ad nauseum = **late decisions**
- The project is worked to the deadline in lieu of worked to completion
- The work is planned to the fee vs. the **effort** required
- Experienced staff not engaged early or often enough