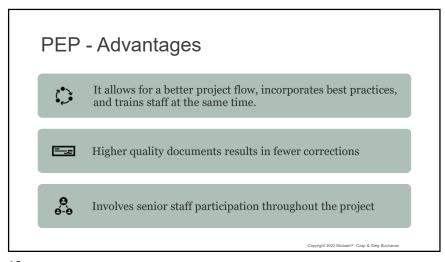

### Why do we fall short of the finish?

- Staffing is **inconsistent** 
  - Short staffing
  - Staff not the right fit and/or duration
- Design or Technical decisions are debated and studied ad nauseum = **late decisions**
- The project is worked to the deadline in lieu of worked to completion
- The work is planned to the fee vs. the **effort** required
- Experienced staff not engaged early or often enough